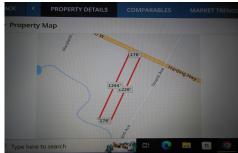

## COMMENTS

5.09 acres on Harding Hwy. 176\' road frontage. Any questions should be answered by the buyers own due diligence.....