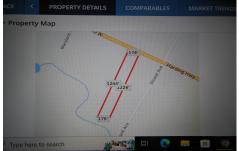

## **COMMENTS**

5.09 acres on Harding Hwy. 176\' road frontage. Any questions should be answered by the buyers own due diligence.....