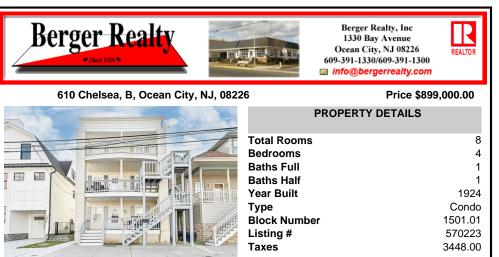

#### 610 Chelsea, B, Ocean City, NJ, 08226

#### Price \$899,000.00

|       | PROPERTY DETAILS     |
|-------|----------------------|
|       | Total Rooms 8        |
|       | Bedrooms 4           |
|       | Baths Full 1         |
|       | Baths Half 1         |
|       | Year Built 1924      |
|       | Type Condo           |
|       | Block Number 1501.01 |
|       | Listing # 570223     |
|       | <b>Taxes</b> 3448.00 |
| sumst |                      |