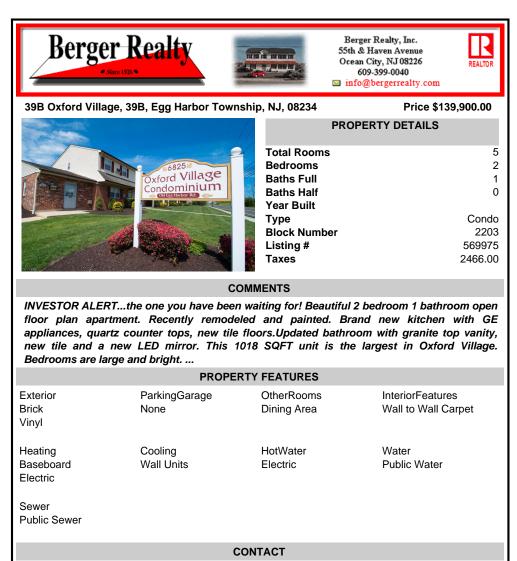

## COMMENTS

INVESTOR ALERT...the one you have been waiting for! Beautiful 2 bedroom 1 bathroom open floor plan apartment. Recently remodeled and painted. Brand new kitchen with GE appliances, guartz counter tops, new tile floors.Updated bathroom with granite top vanity, new tile and a new LED mirror. This 1018 SQFT unit is the largest in Oxford Village. Bedrooms are large and bright. ...