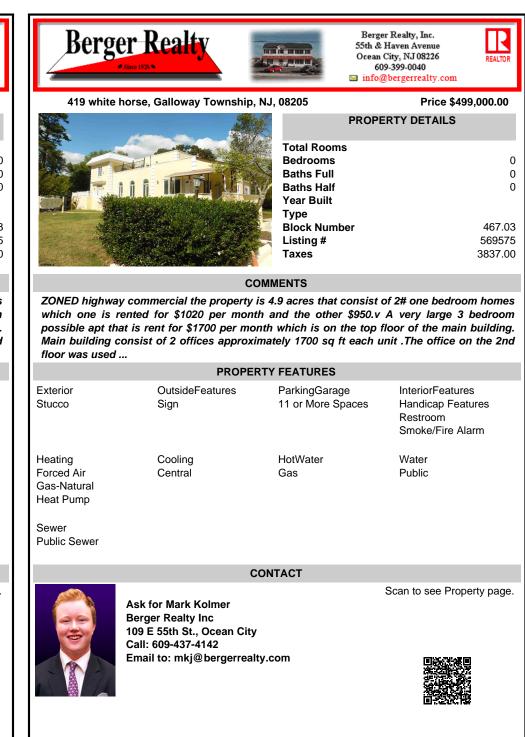

## COMMENTS

ZONED highway commercial the property is 4.9 acres that consist of 2# one bedroom homes which one is rented for \$1020 per month and the other \$950.v A very large 3 bedroom possible apt that is rent for \$1700 per month which is on the top floor of the main building. Main building consist of 2 offices approximately 1700 sq ft each unit .The office on the 2nd floor was used ...

| PROPERTY FEATURES                                 |                         |                                    |                                                                       |
|---------------------------------------------------|-------------------------|------------------------------------|-----------------------------------------------------------------------|
| Exterior<br>Stucco                                | OutsideFeatures<br>Sign | ParkingGarage<br>11 or More Spaces | InteriorFeatures<br>Handicap Features<br>Restroom<br>Smoke/Fire Alarm |
| Heating<br>Forced Air<br>Gas-Natural<br>Heat Pump | Cooling<br>Central      | HotWater<br>Gas                    | Water<br>Public                                                       |
| Sewer<br>Public Sewer                             |                         |                                    |                                                                       |
| CONTACT                                           |                         |                                    |                                                                       |

Scan to see Property page.

Ask for Mark Kolmer Berger Realty Inc 109 E 55th St., Ocean City Call: 609-437-4142 Email to: mkj@bergerrealty.com