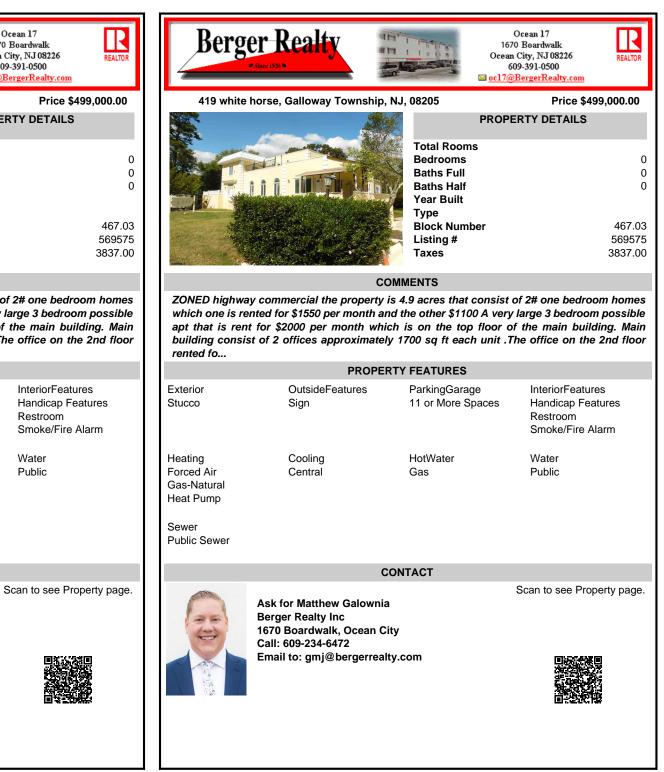

## COMMENTS

ZONED highway commercial the property is 4.9 acres that consist of 2# one bedroom homes which one is rented for \$1550 per month and the other \$1100 A very large 3 bedroom possible apt that is rent for \$2000 per month which is on the top floor of the main building. Main building consist of 2 offices approximately 1700 sg ft each unit .The office on the 2nd floor rented fo ...

| PROPERTY FEATURES                                 |                         |                                    |                                                                       |
|---------------------------------------------------|-------------------------|------------------------------------|-----------------------------------------------------------------------|
| Exterior<br>Stucco                                | OutsideFeatures<br>Sign | ParkingGarage<br>11 or More Spaces | InteriorFeatures<br>Handicap Features<br>Restroom<br>Smoke/Fire Alarm |
| Heating<br>Forced Air<br>Gas-Natural<br>Heat Pump | Cooling<br>Central      | HotWater<br>Gas                    | Water<br>Public                                                       |
| Sewer<br>Public Sewer                             |                         |                                    |                                                                       |
| CONTACT                                           |                         |                                    |                                                                       |

Ask for Matthew Galownia **Berger Realty Inc** 

1670 Boardwalk, Ocean City Call: 609-234-6472 Email to: gmj@bergerrealty.com