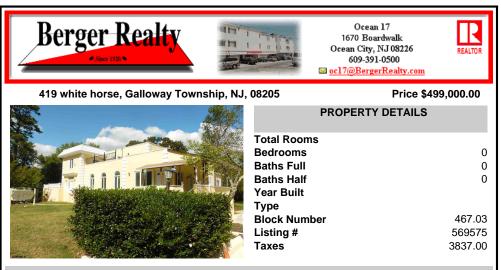

## COMMENTS

ZONED highway commercial the property is 4.9 acres that consist of 2# one bedroom homes which one is rented for \$1550 per month and the other \$1100 A very large 3 bedroom possible apt that is rent for \$2000 per month which is on the top floor of the main building. Main building consist of 2 offices approximately 1700 sg ft each unit .The office on the 2nd floor rented fo ...