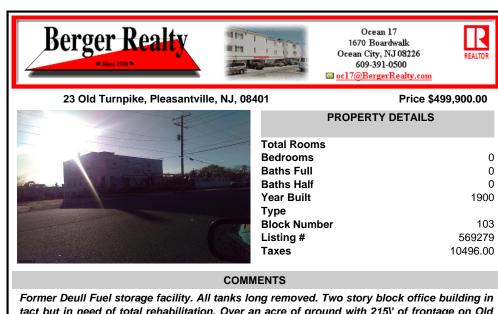

tact but in need of total rehabilitation. Over an acre of ground with 215\' of frontage on Old Turnpike. Located in UEZ Zone. Can be developed for commercial use. Currently being tested for additional contamination. Results should be available by years end....

## CONTACT

Ask for Kevin Laskowski Berger Realty Inc 1670 Boardwalk, Ocean City Call: 267-432-1248 Email to: kml@bergerrealty.com Scan to see Property page.

Former Deull Fuel storage facility. All tanks long removed. Two story block office building in tact but in need of total rehabilitation. Over an acre of ground with 215\' of frontage on Old Turnpike. Located in UEZ Zone. Can be developed for commercial use. Currently being tested for additional contamination. Results should be available by years end....