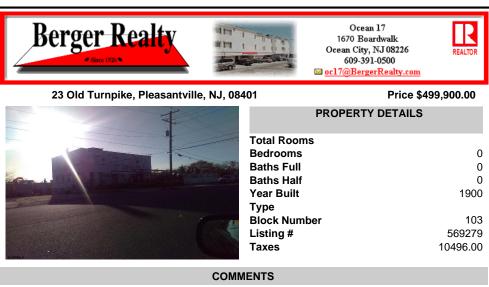

tact but in need of total rehabilitation. Over an acre of ground with 215\' of frontage on Old Turnpike. Located in UEZ Zone. Can be developed for commercial use. Currently being tested for additional contamination. Results should be available by years end....

## CONTACT

Ask for Kevin Laskowski Berger Realty Inc 1670 Boardwalk, Ocean City Call: 267-432-1248 Email to: kml@bergerrealty.com Scan to see Property page.

Former Deull Fuel storage facility. All tanks long removed. Two story block office building in tact but in need of total rehabilitation. Over an acre of ground with 215\' of frontage on Old Turnpike. Located in UEZ Zone. Can be developed for commercial use. Currently being tested for additional contamination. Results should be available by years end....