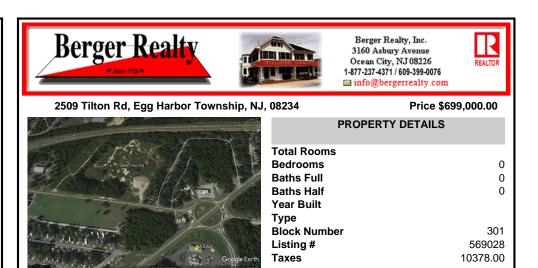

| J, 08234                                                                  | Price \$699,000.00        |
|---------------------------------------------------------------------------|---------------------------|
| PR                                                                        | OPERTY DETAILS            |
| Total Rooms<br>Bedrooms<br>Baths Full<br>Baths Half<br>Year Built<br>Type | 0<br>0<br>0               |
| Block Number<br>Listing #<br>Taxes                                        | 301<br>569028<br>10378.00 |

COMMENTS

PRIME USE! Motel, hotel, retail, manufacturing, fabrication, warehouse, cannabis, storage, medical, restaurant, laboratory, gaming, distribution, banking, recreation and education facility uses. Owner retiring and wants this sold. Bring all offers!...

### COMMENTS

PRIME USE! Motel, hotel, retail, manufacturing, fabrication, warehouse, cannabis, storage, medical, restaurant, laboratory, gaming, distribution, banking, recreation and education facility uses. Owner retiring and wants this sold. Bring all offers!...