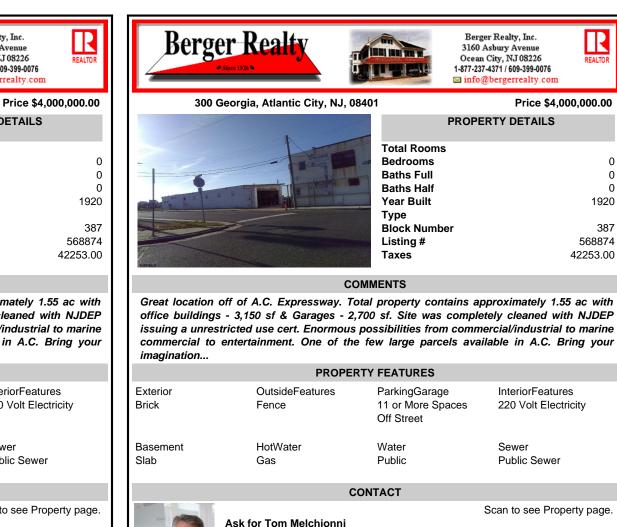

## COMMENTS

Great location off of A.C. Expressway. Total property contains approximately 1.55 ac with office buildings - 3,150 sf & Garages - 2,700 sf. Site was completely cleaned with NJDEP issuing a unrestricted use cert. Enormous possibilities from commercial/industrial to marine commercial to entertainment. One of the few large parcels available in A.C. Bring your imagination ...