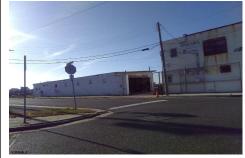

#### COMMENTS

Great location off of A.C. Expressway. Total property contains approximately 1.55 ac with office buildings - 3,150 sf & Garages - 2,700 sf. Site was completely cleaned with NJDEP issuing a unrestricted use cert. Enormous possibilities from commercial/industrial to marine commercial to entertainment. One of the few large parcels available in A.C. Bring your imagination...

# COMMENTS

Great location off of A.C. Expressway. Total property contains approximately 1.55 ac with office buildings - 3,150 sf & Garages - 2,700 sf. Site was completely cleaned with NJDEP issuing a unrestricted use cert. Enormous possibilities from commercial/industrial to marine commercial to entertainment. One of the few large parcels available in A.C. Bring your imagination...