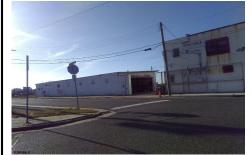

#### COMMENTS

Great location off of A.C. Expressway. Total property contains approximately 1.55 ac with office buildings - 3,150 sf & Garages - 2,700 sf. Site was completely cleaned with NJDEP issuing a unrestricted use cert. Enormous possibilities from commercial/industrial to marine commercial to entertainment. One of the few large parcels available in A.C. Bring your imagination...

# COMMENTS

Great location off of A.C. Expressway. Total property contains approximately 1.55 ac with office buildings - 3,150 sf & Garages - 2,700 sf. Site was completely cleaned with NJDEP issuing a unrestricted use cert. Enormous possibilities from commercial/industrial to marine commercial to entertainment. One of the few large parcels available in A.C. Bring your imagination...