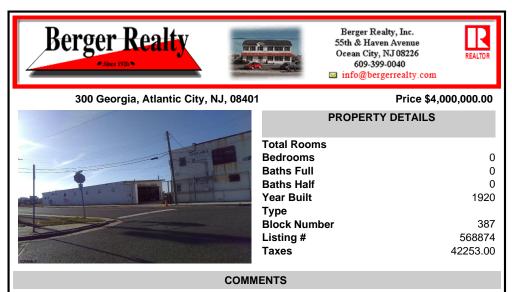

Great location off of A.C. Expressway. Total property contains approximately 1.55 ac with office buildings - 3,150 sf & Garages - 2,700 sf. Site was completely cleaned with NJDEP issuing a unrestricted use cert. Enormous possibilities from commercial/industrial to marine commercial to entertainment. One of the few large parcels available in A.C. Bring your imagination...