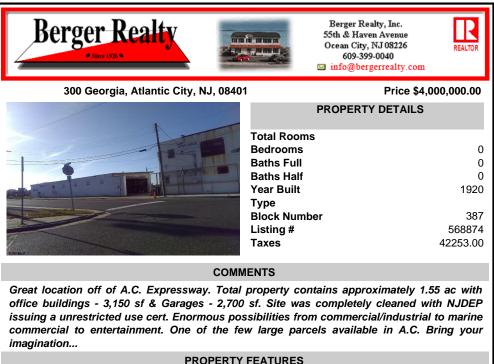

Great location off of A.C. Expressway. Total property contains approximately 1.55 ac with office buildings - 3,150 sf & Garages - 2,700 sf. Site was completely cleaned with NJDEP issuing a unrestricted use cert. Enormous possibilities from commercial/industrial to marine commercial to entertainment. One of the few large parcels available in A.C. Bring your imagination...