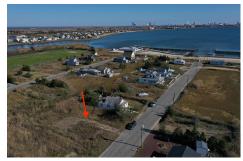

## **COMMENTS**

Come check out Pleasantville\'s newest land opportunity by the water! Lot is 36\' X 110\'. This land is located right by the yacht club and offers plenty of opportunity! Also located to any local amenities such as casinos, hospitals, churches and much more!...

# **COMMENTS**

Taxes

Come check out Pleasantville\'s newest land opportunity by the water! Lot is 36\' X 110\'. This land is located right by the yacht club and offers plenty of opportunity! Also located to any local amenities such as casinos, hospitals, churches and much more!...