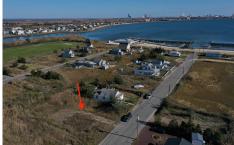

## **COMMENTS**

Come check out Pleasantville\'s newest land opportunity by the water! Lot is 36\' X 110\'. This land is located right by the yacht club and offers plenty of opportunity! Also located to any local amenities such as casinos, hospitals, churches and much more!...

# **COMMENTS**

Taxes

Come check out Pleasantville\'s newest land opportunity by the water! Lot is 36\' X 110\'. This land is located right by the yacht club and offers plenty of opportunity! Also located to any local amenities such as casinos, hospitals, churches and much more!...