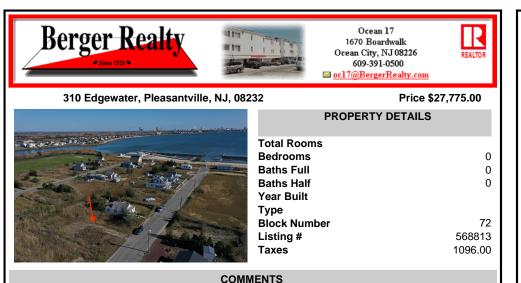

Come check out Pleasantville\'s newest land opportunity by the water! Lot is 36\' X 110\'. This land is located right by the yacht club and offers plenty of opportunity! Also located to any local amenities such as casinos, hospitals, churches and much more!...