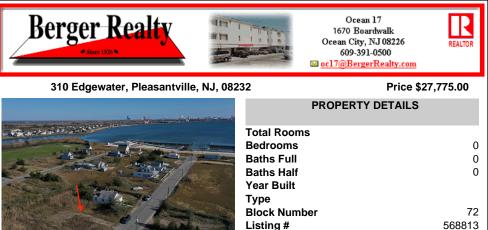

Come check out Pleasantville\'s newest land opportunity by the water! Lot is 36\' X 110\'. This land is located right by the yacht club and offers plenty of opportunity! Also located to any local amenities such as casinos, hospitals, churches and much more!...