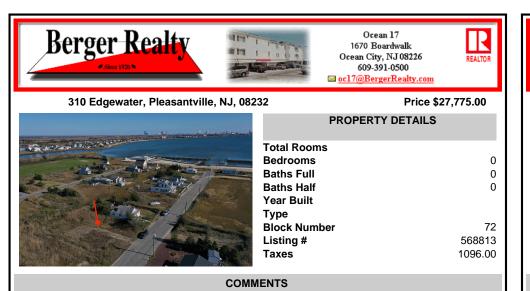

### COMMENTS

Taxes

Come check out Pleasantville\'s newest land opportunity by the water! Lot is 36\' X 110\'. This land is located right by the yacht club and offers plenty of opportunity! Also located to any local amenities such as casinos, hospitals, churches and much more!...

Come check out Pleasantville\'s newest land opportunity by the water! Lot is 36\' X 110\'. This land is located right by the yacht club and offers plenty of opportunity! Also located to any local amenities such as casinos, hospitals, churches and much more!...