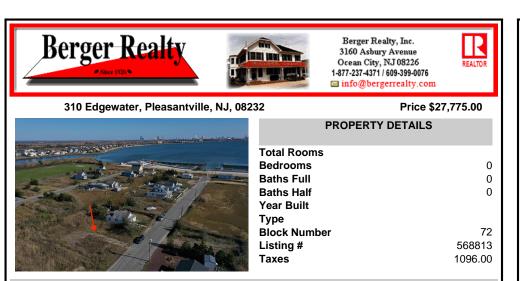

# 310 Edgewater, Pleasantville, NJ, 08232

# Price \$27,775.00

0

0

0

72

568813

1096.00

| he benefit and a second | PROPERTY DETAILS                                                                                                |
|-------------------------|-----------------------------------------------------------------------------------------------------------------|
|                         | Total Rooms<br>Bedrooms<br>Baths Full<br>Baths Half<br>Year Built<br>Type<br>Block Number<br>Listing #<br>Taxes |
|                         |                                                                                                                 |