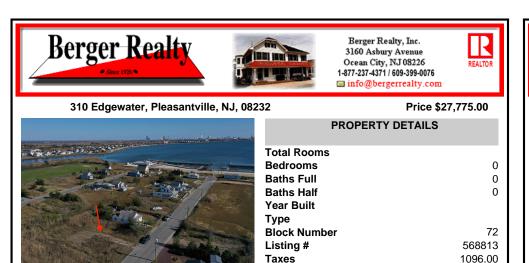

# 310 Edgewater, Pleasantville, NJ, 08232

# Price \$27,775.00

0

0

0

72

568813

1096.00

| PROPERTY DETAILS                                                                                                |
|-----------------------------------------------------------------------------------------------------------------|
| Total Rooms<br>Bedrooms<br>Baths Full<br>Baths Half<br>Year Built<br>Type<br>Block Number<br>Listing #<br>Taxes |