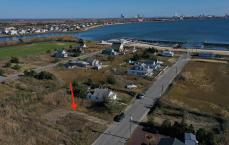

1096.00

Price \$27,775.00

310 Edgewater, Pleasantville, NJ, 08232

PROPERTY DETAILS

| Total Rooms  |        |
|--------------|--------|
| Bedrooms     | 0      |
| Baths Full   | 0      |
| Baths Half   | 0      |
| Year Built   |        |
| Туре         |        |
| Block Number | 72     |
| Listing #    | 568813 |

# **COMMENTS**

Taxes

Come check out Pleasantville\'s newest land opportunity by the water! Lot is 36\' X 110\'. This land is located right by the yacht club and offers plenty of opportunity! Also located to any local amenities such as casinos, hospitals, churches and much more!...