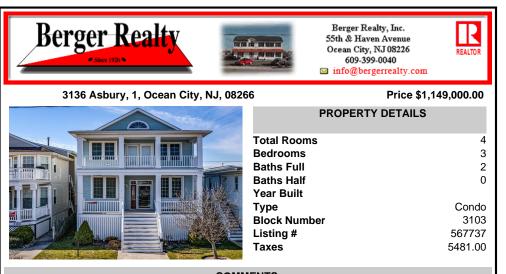

## COMMENTS

A fantastic \"Holiday Special!!!\" Come and make this beautiful 1st floor 3 bedroom 2 bathroom shore home your very own \"Sandcastle\"!! Built by WJ Centerline Construction company with the discerning buyer in mind. Enter thru your dedicated enclosed stairwell and ground floor access is provided to the elevator. This property has been lovingly taken care of. Features Brazi...

| PROPERTY FEATURES                    |                                 |                                                                                |                                      |  |
|--------------------------------------|---------------------------------|--------------------------------------------------------------------------------|--------------------------------------|--|
| Exterior<br>Vinyl                    | ParkingGarage<br>One Car        | InteriorFeatures<br>Elevator<br>Fireplace(s)<br>Hardwood Floors<br>Master Bath | Heating<br>Forced Air<br>Gas-Natural |  |
| Cooling<br>Ceiling Fan(s)<br>Central | HotWater<br>Gas<br>Tankless-gas | Water<br>Private                                                               | Sewer<br>Private                     |  |