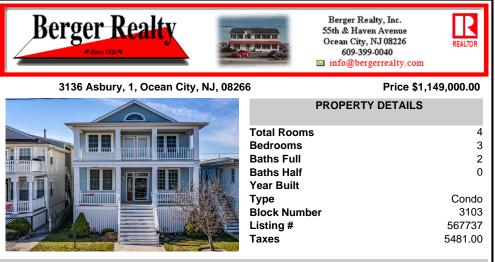

## COMMENTS

A fantastic \"Holiday Special!!!\" Come and make this beautiful 1st floor 3 bedroom 2 bathroom shore home your very own \"Sandcastle\"!! Built by WJ Centerline Construction company with the discerning buyer in mind. Enter thru your dedicated enclosed stairwell and ground floor access is provided to the elevator. This property has been lovingly taken care of. Features Brazi...

| PROPERTY FEATURES                    |                                 |                                                                                |                                      |  |  |
|--------------------------------------|---------------------------------|--------------------------------------------------------------------------------|--------------------------------------|--|--|
| Exterior<br>Vinyl                    | ParkingGarage<br>One Car        | InteriorFeatures<br>Elevator<br>Fireplace(s)<br>Hardwood Floors<br>Master Bath | Heating<br>Forced Air<br>Gas-Natural |  |  |
| Cooling<br>Ceiling Fan(s)<br>Central | HotWater<br>Gas<br>Tankless-gas | Water<br>Private                                                               | Sewer<br>Private                     |  |  |