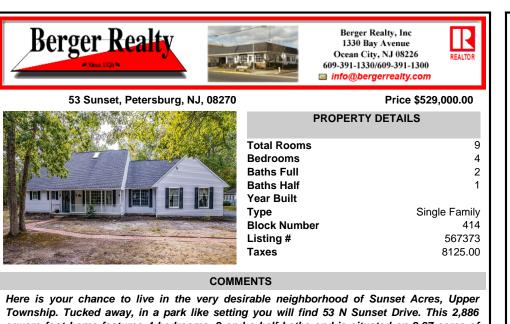

Township. Tucked away, in a park like setting you will find 53 N Sunset Drive. This 2,886 square foot home features 4 bedrooms, 2 and a half baths and is situated on 2.87 acres of land that backs up to the Pinelands. The interior features a great room with custom kitchen, 1st floor mast...