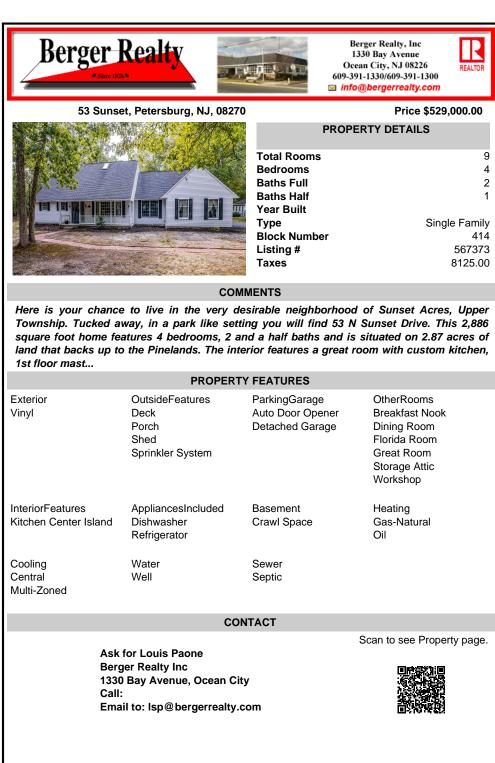

Township. Tucked away, in a park like setting you will find 53 N Sunset Drive. This 2,886 square foot home features 4 bedrooms, 2 and a half baths and is situated on 2.87 acres of land that backs up to the Pinelands. The interior features a great room with custom kitchen, 1st floor mast...