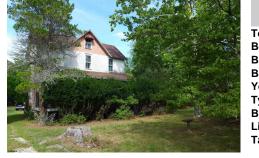

## COMMENTS

Cologne area of Galloway Township 120+ year old Farm House with several older out buildings on 38 +or- acres on Route30/White Horse Pike. The home is set back 247 feet off the road. Zoned Highway Commercial IDEAL for Farm, Residence or Business. Being Sold AS IS! Home needs to be restored. Includes front porch, enclosed back porch/utility area, large kitchen, living room, ...