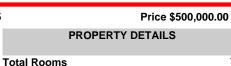

527 White Horse, Cologne, NJ, 08215

| 5                | Price \$500,000.00 |  |  |
|------------------|--------------------|--|--|
| PROPERTY DETAILS |                    |  |  |
| Total Rooms      | 7                  |  |  |
| Bedrooms         | 3                  |  |  |
| Baths Full       | 2                  |  |  |
| Baths Half       | 0                  |  |  |
| Year Built       | 1901               |  |  |
| Туре             | Single Family      |  |  |
| Block Number     | 462                |  |  |
| Listing #        | 566099             |  |  |
| Taxes            | 8262.00            |  |  |

## 527 White Horse, Cologne, NJ, 08215

PARAMAN AND AND A SAME A

7

3

2

0

1901 Single Family

462