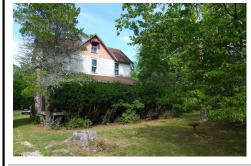

527 White Horse, Cologne, NJ, 08215

| 5                | Price \$500,000.00 |  |  |
|------------------|--------------------|--|--|
| PROPERTY DETAILS |                    |  |  |
| Total Rooms      | 7                  |  |  |
| Bedrooms         | 3                  |  |  |
| Baths Full       | 2                  |  |  |
| Baths Half       | 0                  |  |  |
| Year Built       | 1901               |  |  |
| Туре             | Single Family      |  |  |
| Block Number     | 462                |  |  |
| Listing #        | 566099             |  |  |
| Taxes            | 8262.00            |  |  |

## COMMENTS

Cologne area of Galloway Township 120+ year old Farm House with several older out buildings on 38 +or- acres on Route 30/White Horse Pike. The home is set back 247 feet off the road. Zoned Highway Commercial IDEAL for Farm, Residence or Business. Being Sold AS IS! Home needs to be restored. Includes front porch, enclosed back porch/utility area, large kitchen, living roo...

Cologne area of Galloway Township 120+ year old Farm House with several older out buildings on 38 +or- acres on Route 30/White Horse Pike. The home is set back 247 feet off the road. Zoned Highway Commercial IDEAL for Farm, Residence or Business. Being Sold AS IS! Home needs to be restored. Includes front porch, enclosed back porch/utility area, large kitchen, living roo...