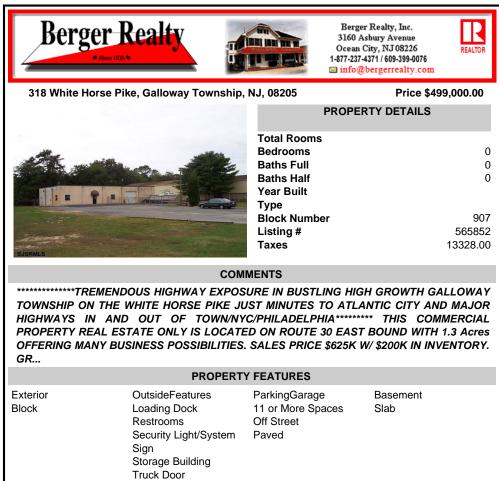

REALTOP

Price \$499,000.00

**PROPERTY DETAILS Total Rooms** Bedrooms 0 Baths Full 0 Baths Half 0 Year Built Type 907 Block Number Listing # 565852 Taxes 13328.00

## COMMENTS

\*\*\*\*\*\*\*\*\*\*\*\*TREMENDOUS HIGHWAY EXPOSURE IN BUSTLING HIGH GROWTH GALLOWAY TOWNSHIP ON THE WHITE HORSE PIKE JUST MINUTES TO ATLANTIC CITY AND MAJOR HIGHWAYS IN AND OUT OF TOWN/NYC/PHILADELPHIA\*\*\*\*\*\*\*\* THIS COMMERCIAL PROPERTY REAL ESTATE ONLY IS LOCATED ON ROUTE 30 EAST BOUND WITH 1.3 Acres OFFERING MANY BUSINESS POSSIBILITIES, SALES PRICE \$625K W/ \$200K IN INVENTORY. GR...

| PROPERTY FEATURES      |                                                                                                                 |                                                           |                       |
|------------------------|-----------------------------------------------------------------------------------------------------------------|-----------------------------------------------------------|-----------------------|
| Exterior<br>Block      | OutsideFeatures<br>Loading Dock<br>Restrooms<br>Security Light/System<br>Sign<br>Storage Building<br>Truck Door | ParkingGarage<br>11 or More Spaces<br>Off Street<br>Paved | Basement<br>Slab      |
| Heating<br>Gas-Natural | Cooling<br>Central                                                                                              | Water<br>Well                                             | Sewer<br>Public Sewer |