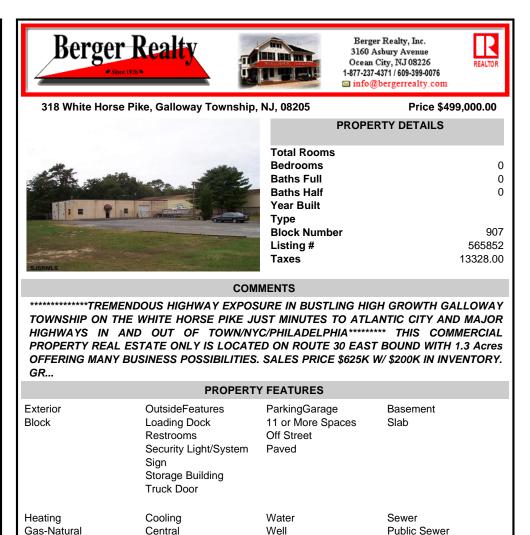

3160 Asbury Avenue Ocean City, NJ 08226 REALTOP 1-877-237-4371 / 609-399-0076 info@bergerrealty.com

**PROPERTY DETAILS** 

Price \$499,000.00

318 White Horse Pike, Galloway Township, NJ, 08205

|                   | Total Rooms  |          |
|-------------------|--------------|----------|
| Aller aller       | Bedrooms     | 0        |
| All white a still | Baths Full   | 0        |
|                   | Baths Half   | 0        |
|                   | Year Built   |          |
|                   | Туре         |          |
|                   | Block Number | 907      |
|                   | Listing #    | 565852   |
|                   | Taxes        | 13328.00 |
| SJSRMLS           |              |          |

## COMMENTS

\*\*\*\*\*\*\*\*\*TREMENDOUS HIGHWAY EXPOSURE IN BUSTLING HIGH GROWTH GALLOWAY TOWNSHIP ON THE WHITE HORSE PIKE JUST MINUTES TO ATLANTIC CITY AND MAJOR HIGHWAYS IN AND OUT OF TOWN/NYC/PHILADELPHIA\*\*\*\*\*\*\*\* THIS COMMERCIAL PROPERTY REAL ESTATE ONLY IS LOCATED ON ROUTE 30 EAST BOUND WITH 1.3 Acres OFFERING MANY BUSINESS POSSIBILITIES, SALES PRICE \$625K W/ \$200K IN INVENTORY. GR....

| PROPERTY FEATURES      |                                                                                                                 |                                                           |                       |  |
|------------------------|-----------------------------------------------------------------------------------------------------------------|-----------------------------------------------------------|-----------------------|--|
| Exterior<br>Block      | OutsideFeatures<br>Loading Dock<br>Restrooms<br>Security Light/System<br>Sign<br>Storage Building<br>Truck Door | ParkingGarage<br>11 or More Spaces<br>Off Street<br>Paved | Basement<br>Slab      |  |
| Heating<br>Gas-Natural | Cooling<br>Central                                                                                              | Water<br>Well                                             | Sewer<br>Public Sewer |  |