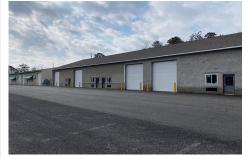

## **COMMENTS**

FERNWOOD COMMERCIAL PARK - BUILDING #3: ONLY 2 UNITS LEFT! Estimated delivery on June 1, 2025. The proposed BUILDING #3 at the FERNWOOD COMMERCIAL PARK. This building will be comprised of (8) individual Commercial Condominium Units of 2,100' each. Unlike the first two buildings that were built in block, this building will be built in steel as its main structure. The pa...

# COMMENTS

FERNWOOD COMMERCIAL PARK - BUILDING #3: ONLY 2 UNITS LEFT! Estimated delivery on June 1, 2025. The proposed BUILDING #3 at the FERNWOOD COMMERCIAL PARK. This building will be comprised of (8) individual Commercial Condominium Units of 2,100' each. Unlike the first two buildings that were built in block, this building will be built in steel as its main structure. The pa...