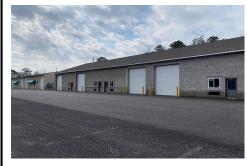

## **COMMENTS**

FERNWOOD COMMERCIAL PARK - BUILDING #3: ONLY 2 UNITS LEFT! Estimated delivery on June 1, 2025. The proposed BUILDING #3 at the FERNWOOD COMMERCIAL PARK. This building will be comprised of (8) individual Commercial Condominium Units of 2,100' each. Unlike the first two buildings that were built in block, this building will be built in steel as its main structure. The pa...

# COMMENTS

FERNWOOD COMMERCIAL PARK - BUILDING #3: ONLY 2 UNITS LEFT! Estimated delivery on June 1, 2025. The proposed BUILDING #3 at the FERNWOOD COMMERCIAL PARK. This building will be comprised of (8) individual Commercial Condominium Units of 2,100' each. Unlike the first two buildings that were built in block, this building will be built in steel as its main structure. The pa...