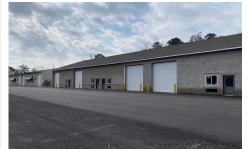

## COMMENTS

FERNWOOD COMMERCIAL PARK - BUILDING #3: ONLY 2 UNITS LEFT! Estimated delivery on June 1, 2025. The proposed BUILDING #3 at the FERNWOOD COMMERCIAL PARK. This building will be comprised of (8) individual Commercial Condominium Units of 2,100' each. Unlike the first two buildings that were built in block, this building will be built in steel as its main structure. The pa...

# COMMENTS

FERNWOOD COMMERCIAL PARK - BUILDING #3: ONLY 2 UNITS LEFT! Estimated delivery on June 1, 2025. The proposed BUILDING #3 at the FERNWOOD COMMERCIAL PARK. This building will be comprised of (8) individual Commercial Condominium Units of 2,100' each. Unlike the first two buildings that were built in block, this building will be built in steel as its main structure. The pa...