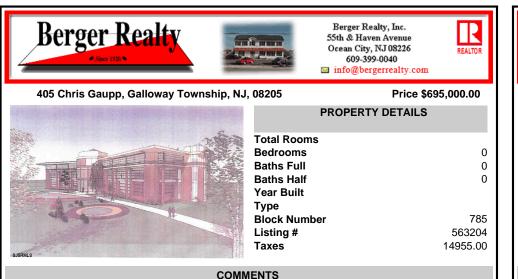

PRIOR SITE PLAN APPROVAL (new approvals can be done in a reasonable timeframe) FOR 49,500 SQFT MULTI BUILDING OFFICE PARK. Sizes are (3) 3,000 sf; (1) 4,500 sf; (6) 6,000 sqft. Eligible for 20% density bonus if converted to a single building, which could be approx. 66,000 sqft multi-story construction. IDEAL FOR MEDICAL ORPROFESSIONAL OFFICES FOR LEASE OR CONDO/SALES. ALSO...