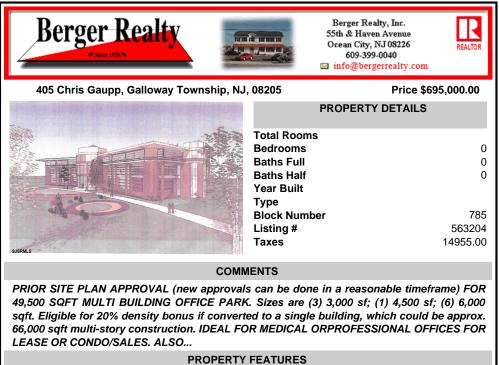

PRIOR SITE PLAN APPROVAL (new approvals can be done in a reasonable timeframe) FOR 49,500 SQFT MULTI BUILDING OFFICE PARK. Sizes are (3) 3,000 sf; (1) 4,500 sf; (6) 6,000 sqft. Eligible for 20% density bonus if converted to a single building, which could be approx. 66,000 sqft multi-story construction. IDEAL FOR MEDICAL ORPROFESSIONAL OFFICES FOR LEASE OR CONDO/SALES. ALSO...