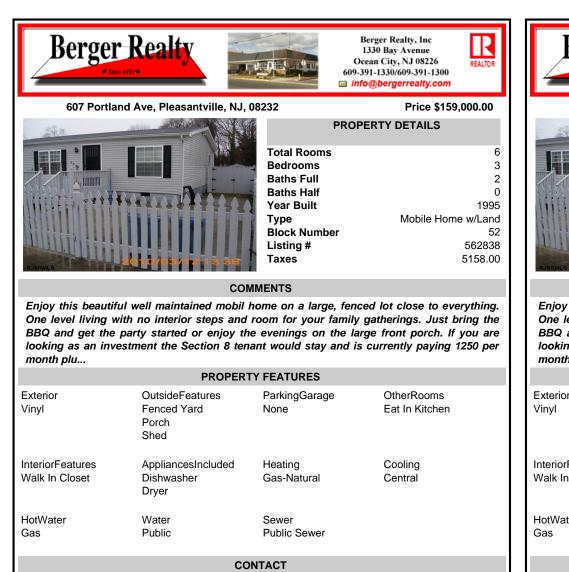

Ask for Donna M. Drohan Berger Realty Inc 1330 Bay Avenue, Ocean City Call: Email to: dmd@bergerrealty.com

Scan to see Property page.

COMMENTS

Taxes

Enjoy this beautiful well maintained mobil home on a large, fenced lot close to everything. One level living with no interior steps and room for your family gatherings. Just bring the BBQ and get the party started or enjoy the evenings on the large front porch. If you are looking as an investment the Section 8 tenant would stay and is currently paying 1250 per month plu...

| PROPERTY FEATURES                  |                                                 |                        |                              |
|------------------------------------|-------------------------------------------------|------------------------|------------------------------|
| Exterior<br>Vinyl                  | OutsideFeatures<br>Fenced Yard<br>Porch<br>Shed | ParkingGarage<br>None  | OtherRooms<br>Eat In Kitchen |
| InteriorFeatures<br>Walk In Closet | AppliancesIncluded<br>Dishwasher<br>Dryer       | Heating<br>Gas-Natural | Cooling<br>Central           |
| HotWater<br>Gas                    | Water<br>Public                                 | Sewer<br>Public Sewer  |                              |
| CONTACT                            |                                                 |                        |                              |
|                                    |                                                 | :                      | Scan to see Property page.   |

Ask for Donna M. Drohan Berger Realty Inc 1330 Bay Avenue, Ocean City Call: Email to: dmd@bergerrealty.com

5158.00