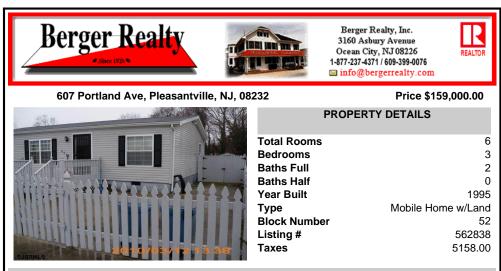

## COMMENTS

Enjoy this beautiful well maintained mobil home on a large, fenced lot close to everything. One level living with no interior steps and room for your family gatherings. Just bring the BBQ and get the party started or enjoy the evenings on the large front porch. If you are looking as an investment the Section 8 tenant would stay and is currently paying 1250 per month plu...