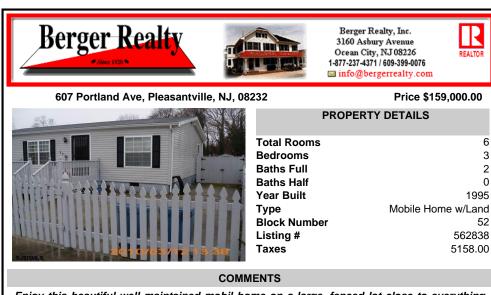

Enjoy this beautiful well maintained mobil home on a large, fenced lot close to everything. One level living with no interior steps and room for your family gatherings. Just bring the BBQ and get the party started or enjoy the evenings on the large front porch. If you are looking as an investment the Section 8 tenant would stay and is currently paying 1250 per month plu...

| PROPERTY FEATURES                  |                                                 |                        |                              |  |
|------------------------------------|-------------------------------------------------|------------------------|------------------------------|--|
| Exterior<br>Vinyl                  | OutsideFeatures<br>Fenced Yard<br>Porch<br>Shed | ParkingGarage<br>None  | OtherRooms<br>Eat In Kitchen |  |
| InteriorFeatures<br>Walk In Closet | AppliancesIncluded<br>Dishwasher<br>Dryer       | Heating<br>Gas-Natural | Cooling<br>Central           |  |
| HotWater<br>Gas                    | Water<br>Public                                 | Sewer<br>Public Sewer  |                              |  |