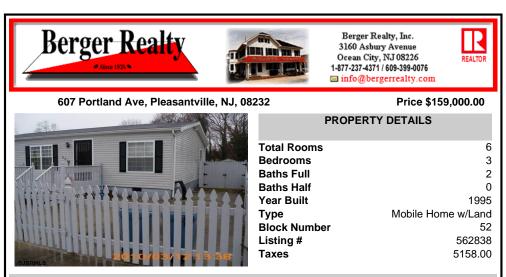

## COMMENTS

Enjoy this beautiful well maintained mobil home on a large, fenced lot close to everything. One level living with no interior steps and room for your family gatherings. Just bring the BBQ and get the party started or enjoy the evenings on the large front porch. If you are looking as an investment the Section 8 tenant would stay and is currently paying 1250 per month plu...

|                                    | PROPERTY FEATURES                               |                        |                              |  |  |
|------------------------------------|-------------------------------------------------|------------------------|------------------------------|--|--|
| Exterior<br>Vinyl                  | OutsideFeatures<br>Fenced Yard<br>Porch<br>Shed | ParkingGarage<br>None  | OtherRooms<br>Eat In Kitchen |  |  |
| InteriorFeatures<br>Walk In Closet | AppliancesIncluded<br>Dishwasher<br>Dryer       | Heating<br>Gas-Natural | Cooling<br>Central           |  |  |
| HotWater<br>Gas                    | Water<br>Public                                 | Sewer<br>Public Sewer  |                              |  |  |