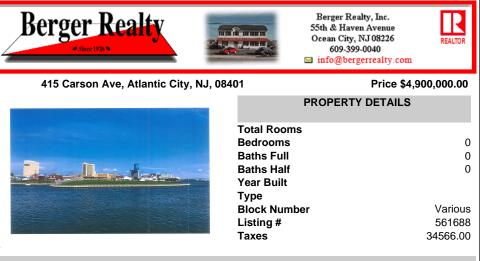

# COMMENTS

The PREMIER WATERFRONT LOCATION on the entire EAST COAST. These properties are direct waterfront with 300' bulkheads overlooking Gardener's Basin, Golden Nugget Marina-Casino, and direct access to Atlantic Ocean via one of the best deep-water inlets on the coast. Multiple properties being offered in this package price with adjacent properties available to complete asse...