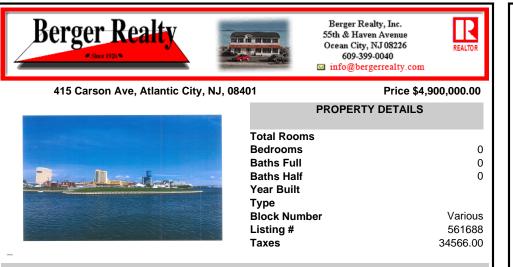

# COMMENTS

The PREMIER WATERFRONT LOCATION on the entire EAST COAST. These properties are direct waterfront with 300' bulkheads overlooking Gardener's Basin, Golden Nugget Marina-Casino, and direct access to Atlantic Ocean via one of the best deep-water inlets on the coast. Multiple properties being offered in this package price with adjacent properties available to complete asse...