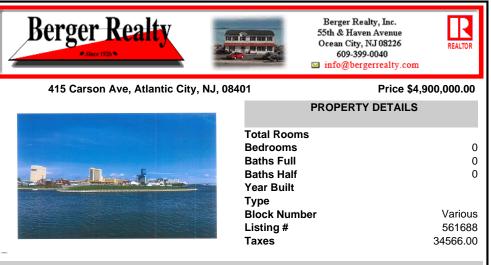

## COMMENTS

The PREMIER WATERFRONT LOCATION on the entire EAST COAST. These properties are direct waterfront with 300' bulkheads overlooking Gardener's Basin, Golden Nugget Marina-Casino, and direct access to Atlantic Ocean via one of the best deep-water inlets on the coast. Multiple properties being offered in this package price with adjacent properties available to complete asse ...