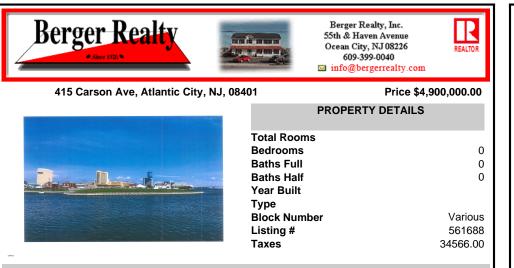

## COMMENTS

The PREMIER WATERFRONT LOCATION on the entire EAST COAST. These properties are direct waterfront with 300' bulkheads overlooking Gardener's Basin, Golden Nugget Marina-Casino, and direct access to Atlantic Ocean via one of the best deep-water inlets on the coast. Multiple properties being offered in this package price with adjacent properties available to complete asse ...