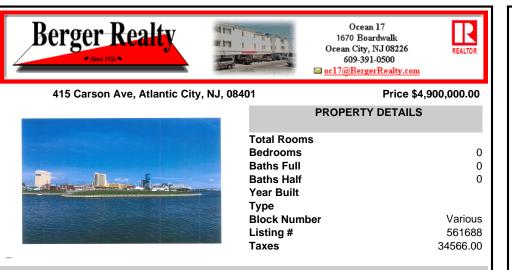

## COMMENTS

The PREMIER WATERFRONT LOCATION on the entire EAST COAST. These properties are direct waterfront with 300' bulkheads overlooking Gardener's Basin, Golden Nugget Marina-Casino, and direct access to Atlantic Ocean via one of the best deep-water inlets on the coast. Multiple properties being offered in this package price with adjacent properties available to complete asse...