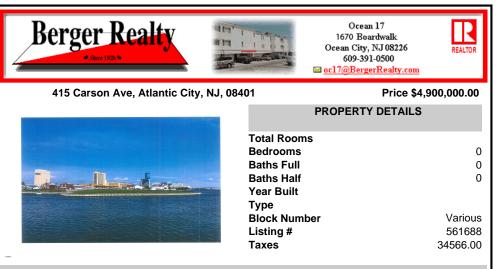

## COMMENTS

The PREMIER WATERFRONT LOCATION on the entire EAST COAST. These properties are direct waterfront with 300' bulkheads overlooking Gardener's Basin, Golden Nugget Marina-Casino, and direct access to Atlantic Ocean via one of the best deep-water inlets on the coast. Multiple properties being offered in this package price with adjacent properties available to complete asse...