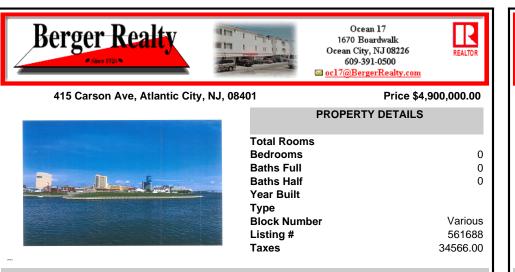

## COMMENTS

The PREMIER WATERFRONT LOCATION on the entire EAST COAST. These properties are direct waterfront with 300' bulkheads overlooking Gardener's Basin, Golden Nugget Marina-Casino, and direct access to Atlantic Ocean via one of the best deep-water inlets on the coast. Multiple properties being offered in this package price with adjacent properties available to complete asse...

## COMMENTS

**Block Number** 

Listing #

Taxes

The PREMIER WATERFRONT LOCATION on the entire EAST COAST. These properties are direct waterfront with 300' bulkheads overlooking Gardener's Basin, Golden Nugget Marina-Casino, and direct access to Atlantic Ocean via one of the best deep-water inlets on the coast. Multiple properties being offered in this package price with adjacent properties available to complete asse...