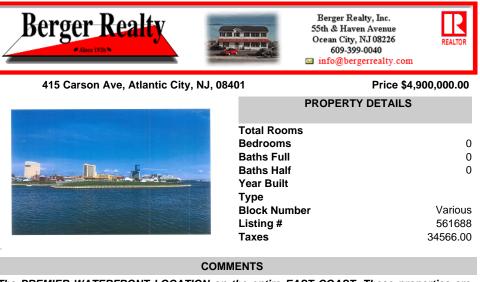

## COMMENTS

The PREMIER WATERFRONT LOCATION on the entire EAST COAST. These properties are direct waterfront with 300' bulkheads overlooking Gardener's Basin, Golden Nugget Marina-Casino, and direct access to Atlantic Ocean via one of the best deep-water inlets on the coast. Multiple properties being offered in this package price with adjacent properties available to complete asse ...