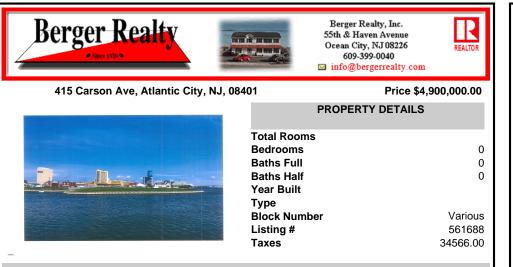

## COMMENTS

The PREMIER WATERFRONT LOCATION on the entire EAST COAST. These properties are direct waterfront with 300' bulkheads overlooking Gardener's Basin, Golden Nugget Marina-Casino, and direct access to Atlantic Ocean via one of the best deep-water inlets on the coast. Multiple properties being offered in this package price with adjacent properties available to complete asse ...