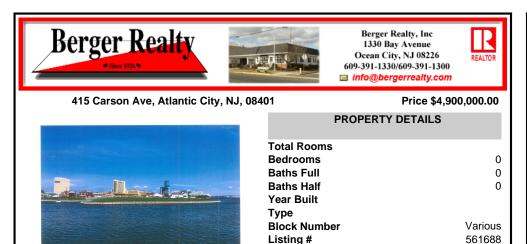

#### 415 Carson Ave, Atlantic City, NJ, 08401

#### Price \$4,900,000.00

| PROPERTY DETAILS                                                          |             |
|---------------------------------------------------------------------------|-------------|
| Total Rooms<br>Bedrooms<br>Baths Full<br>Baths Half<br>Year Built<br>Type | 0<br>0<br>0 |
| Block Number                                                              | Various     |
| Listing #                                                                 | 561688      |
| Taxes                                                                     | 34566.00    |