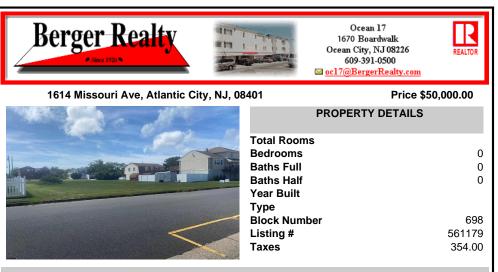

## COMMENTS

BUYERS CALL 609-675-0894 Welcome to an amazing investment opportunity in the heart of Atlantic City! These 3 contiguous lots at 1614 N. Missouri Ave. offer a combined 6,750 sq ft of land that\'s perfect for a variety of development possibilities. Located in a highly desirable neighborhood, these lots are just minutes away from nearby attractions and amenities such as bea...

### COMMENTS

BUYERS CALL 609-675-0894 Welcome to an amazing investment opportunity in the heart of Atlantic City! These 3 contiguous lots at 1614 N. Missouri Ave. offer a combined 6,750 sq ft of land that's perfect for a variety of development possibilities. Located in a highly desirable neighborhood, these lots are just minutes away from nearby attractions and amenities such as bea...