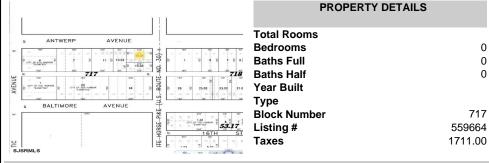

# **COMMENTS**

\*\*\*NEW LISTING!!\*\*\* vacant lot zoned Highway Commericial but previously had a single family home. lot is currently 6000 sq ft need 9,000 sq feet to rebuild single family home without a variance or 15,000 to do something commercial without a variance. Adjacent lot is city owned purchase that and you will have a blank slate to work with!...

# COMMENTS

\*\*\*NEW LISTING!!\*\*\* vacant lot zoned Highway Commericial but previously had a single family home. lot is currently 6000 sq ft need 9,000 sq feet to rebuild single family home without a variance or 15,000 to do something commercial without a variance. Adjacent lot is city owned purchase that and you will have a blank slate to work with!...