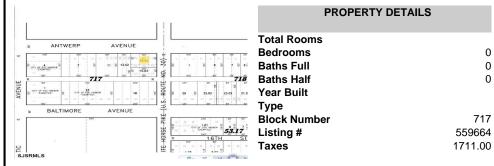

# **COMMENTS**

\*\*\*NEW LISTING!!\*\*\* vacant lot zoned Highway Commericial but previously had a single family home. lot is currently 6000 sq ft need 9,000 sq feet to rebuild single family home without a variance or 15,000 to do something commercial without a variance. Adjacent lot is city owned purchase that and you will have a blank slate to work with!...

# COMMENTS

\*\*\*NEW LISTING!!\*\*\* vacant lot zoned Highway Commericial but previously had a single family home. lot is currently 6000 sq ft need 9,000 sq feet to rebuild single family home without a variance or 15,000 to do something commercial without a variance. Adjacent lot is city owned purchase that and you will have a blank slate to work with!...