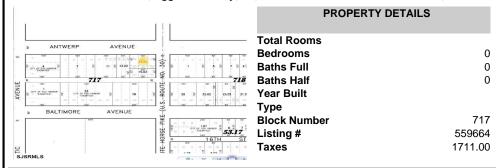

# **COMMENTS**

\*\*\*NEW LISTING!!\*\*\* vacant lot zoned Highway Commericial but previously had a single family home. lot is currently 6000 sq ft need 9,000 sq feet to rebuild single family home without a variance or 15,000 to do something commercial without a variance. Adjacent lot is city owned purchase that and you will have a blank slate to work with!...