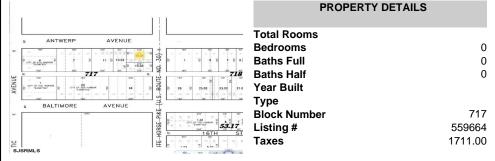

# COMMENTS

\*\*\*NEW LISTING!!\*\*\* vacant lot zoned Highway Commericial but previously had a single family home. lot is currently 6000 sq ft need 9,000 sq feet to rebuild single family home without a variance or 15,000 to do something commercial without a variance. Adjacent lot is city owned purchase that and you will have a blank slate to work with!...