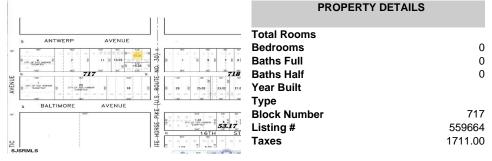

# COMMENTS

\*\*\*NEW LISTING!!\*\*\* vacant lot zoned Highway Commericial but previously had a single family home. lot is currently 6000 sq ft need 9,000 sq feet to rebuild single family home without a variance or 15,000 to do something commercial without a variance. Adjacent lot is city owned purchase that and you will have a blank slate to work with!...

1500 White Horse Pike, Egg Harbor City, NJ, 08215

Price \$9,800.00