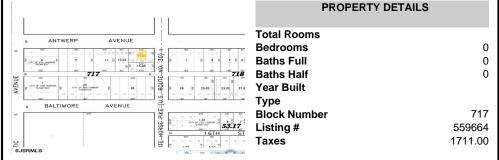

@BergerRealty.com</u>



1500 White Horse Pike, Egg Harbor City, NJ, 08215

Price \$9,800.00



# **COMMENTS**

\*\*\*NEW LISTING!!\*\*\* vacant lot zoned Highway Commericial but previously had a single family home. lot is currently 6000 sq ft need 9,000 sq feet to rebuild single family home without a variance or 15,000 to do something commercial without a variance. Adjacent lot is city owned purchase that and you will have a blank slate to work with!...

# **PROPERTY FEATURES**

# CONTACT

Scan to see Property page.



Ask for Troy Eggie Berger Realty Inc 1670 Boardwalk, Ocean City Call: 609-425-0992

Email to: tde@bergerrealty.com







Ocean 17 1670 Boardwalk Ocean City, NJ 08226 609-391-0500 oc17@BergerRealty.com



1500 White Horse Pike, Egg Harbor City, NJ, 08215

Price \$9,800.00



# COMMENTS

\*\*\*NEW LISTING!!\*\*\* vacant lot zoned Highway Commericial but previously had a single family home. lot is currently 6000 sq ft need 9,000 sq feet to rebuild single family home without a variance or 15,000 to do something commercial without a variance. Adjacent lot is city owned purchase that and you will have a blank slate to work with!...

# **PROPERTY FEATURES**

# CONTACT

Scan to see Property page.



Ask for Troy Eggie Berger Realty Inc 1670 Boardwalk, Ocean City Call: 609-425-0992

Email to: tde@bergerrealty.com