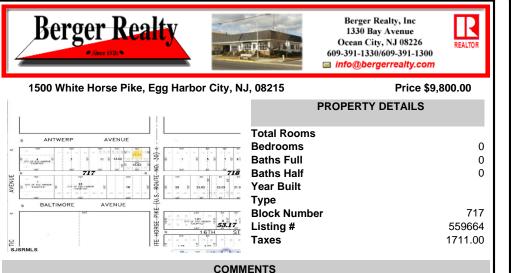

# 1500 White Horse Pike, Egg Harbor City, NJ, 08215

#### Price \$9,800.00

|                | PROPERTY DETAILS                                                                                      |
|----------------|-------------------------------------------------------------------------------------------------------|
| ANTWERP AVENUE | Total RoomsBedrooms0Baths Full0Baths Half0Year Built717Type8lock Number717Listing #559664Taxes1711.00 |

## COMMENTS

\*\*\*NEW LISTING!!\*\*\* vacant lot zoned Highway Commericial but previously had a single family home. lot is currently 6000 sq ft need 9,000 sq feet to rebuild single family home without a variance or 15,000 to do something commercial without a variance. Adjacent lot is city owned purchase that and you will have a blank slate to work with!...