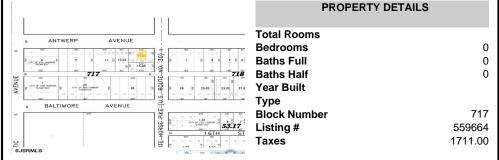

y.com

1500 White Horse Pike, Egg Harbor City, NJ, 08215

Price \$9,800.00



# **COMMENTS**

\*\*\*NEW LISTING!!\*\*\* vacant lot zoned Highway Commericial but previously had a single family home. lot is currently 6000 sq ft need 9,000 sq feet to rebuild single family home without a variance or 15,000 to do something commercial without a variance. Adjacent lot is city owned purchase that and you will have a blank slate to work with!...

# **PROPERTY FEATURES**

# CONTACT

Scan to see Property page.

Ask for Rodman Pierce Berger Realty Inc 109 E 55th St., Ocean City Call: 609-425-8862

Email to: rpp@bergerrealty.com







Berger Realty, Inc.
55th & Haven Avenue
Ocean City, NJ 08226
609-399-0040

info@bergerrealty.com



1500 White Horse Pike, Egg Harbor City, NJ, 08215

Price \$9,800.00



# COMMENTS

\*\*\*NEW LISTING!!\*\*\* vacant lot zoned Highway Commericial but previously had a single family home. lot is currently 6000 sq ft need 9,000 sq feet to rebuild single family home without a variance or 15,000 to do something commercial without a variance. Adjacent lot is city owned purchase that and you will have a blank slate to work with!...

# **PROPERTY FEATURES**

## CONTACT

Scan to see Property page.



Ask for Rodman Pierce Berger Realty Inc 109 E 55th St., Ocean City Call: 609-425-8862

Email to: rpp@bergerrealty.com