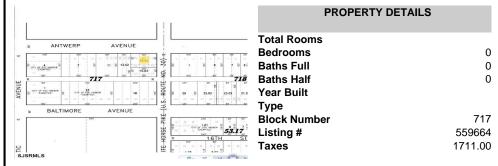

Berger Realty, Inc. 55th & Haven Avenue Ocean City, NJ 08226 609-399-0040



info@bergerrealty.com

1500 White Horse Pike, Egg Harbor City, NJ, 08215

Price \$9,800.00



# **COMMENTS**

\*\*\*NEW LISTING!!\*\*\* vacant lot zoned Highway Commericial but previously had a single family home. lot is currently 6000 sq ft need 9,000 sq feet to rebuild single family home without a variance or 15,000 to do something commercial without a variance. Adjacent lot is city owned purchase that and you will have a blank slate to work with!...

# **PROPERTY FEATURES**

# CONTACT

Scan to see Property page.

Ask for Rodman Pierce Berger Realty Inc 109 E 55th St., Ocean City Call: 609-425-8862

Email to: rpp@bergerrealty.com







Berger Realty, Inc.
55th & Haven Avenue
Ocean City, NJ 08226
609-399-0040

info@bergerrealty.com



1500 White Horse Pike, Egg Harbor City, NJ, 08215

Price \$9,800.00



# COMMENTS

\*\*\*NEW LISTING!!\*\*\* vacant lot zoned Highway Commericial