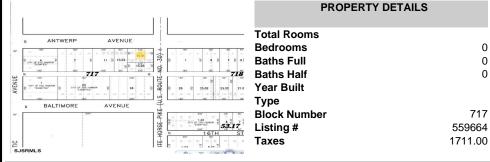

Horse Pike, Egg Harbor City, NJ, 08215

Price \$9,800.00



# **COMMENTS**

\*\*\*NEW LISTING!!\*\*\* vacant lot zoned Highway Commericial but previously had a single family home. lot is currently 6000 sq ft need 9,000 sq feet to rebuild single family home without a variance or 15,000 to do something commercial without a variance. Adjacent lot is city owned purchase that and you will have a blank slate to work with!...

# **PROPERTY FEATURES**

#### CONTACT

Scan to see Property page.



Ask for Rita Gatto Berger Realty Inc 3160 Asbury Avenue, Ocean City Call: 609-221-9844 Email to: rmg@bergerrealty.com







Berger Realty, Inc. 3160 Asbury Avenue Ocean City, NJ 08226 1-877-237-4371/609-399-0076 info@bergerrealty.com



1500 White Horse Pike, Egg Harbor City, NJ, 08215

Price \$9,800.00



# COMMENTS

\*\*\*NEW LISTING!!\*\*\* vacant lot zoned Highway Commericial but previously had a single family home. lot is currently 6000 sq ft need 9,000 sq feet to rebuild single family home without a variance or 15,000 to do something commercial without a variance. Adjacent lot is city owned purchase that and you will have a blank slate to work with!...

# **PROPERTY FEATURES**

#### CONTACT

Scan to see Property page.



Ask for Rita Gatto Berger Realty Inc 3160 Asbury Avenue, Ocean City Call: 609-221-9844

Email to: rmg@bergerrealty.com