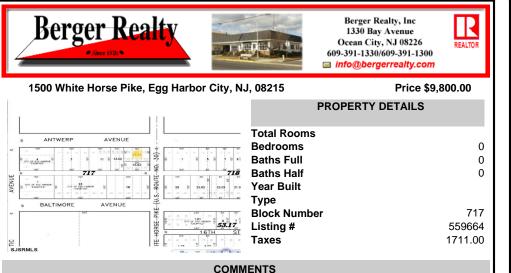

#### Price \$9,800.00

|                                                                                                                                                                                                                                                                                                                                                  | PROPERTY DETAILS                                                                          |
|--------------------------------------------------------------------------------------------------------------------------------------------------------------------------------------------------------------------------------------------------------------------------------------------------------------------------------------------------|-------------------------------------------------------------------------------------------|
| > ANTWERP AVENUE   > - - - - - - - - - - - - - - - - - - - - - - - - - - - - - - - - - - - - - - - - - - - - - - - - - - - - - - - - - - - - - - - - - - - - - - - - - - - - - - - - - - - - - - - - - - - - - - - - - - - - - <t< th=""><th>Total RoomsBedrooms0Baths Full0Baths Half0Year Built7Type17Block Number717Listing #559664</th></t<> | Total RoomsBedrooms0Baths Full0Baths Half0Year Built7Type17Block Number717Listing #559664 |
|                                                                                                                                                                                                                                                                                                                                                  | <b>Taxes</b> 1711.00                                                                      |