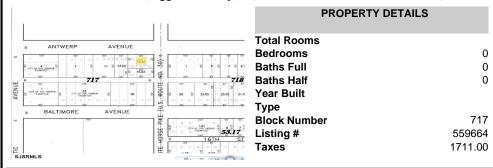

# **COMMENTS**

\*\*\*NEW LISTING!!\*\*\* vacant lot zoned Highway Commericial but previously had a single family home. lot is currently 6000 sq ft need 9,000 sq feet to rebuild single family home without a variance or 15,000 to do something commercial without a variance. Adjacent lot is city owned purchase that and you will have a blank slate to work with!...

# **PROPERTY FEATURES**