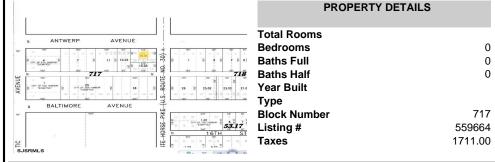

# COMMENTS

\*\*\*NEW LISTING!!\*\*\* vacant lot zoned Highway Commericial but previously had a single family home. lot is currently 6000 sq ft need 9,000 sq feet to rebuild single family home without a variance or 15,000 to do something commercial without a variance. Adjacent lot is city owned purchase that and you will have a blank slate to work with!...

# **PROPERTY FEATURES**