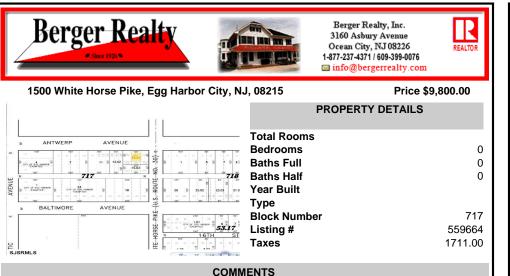

# COMMENTS

\*\*\*NEW LISTING!!\*\*\* vacant lot zoned Highway Commericial but previously had a single family home. lot is currently 6000 sq ft need 9,000 sq feet to rebuild single family home without a variance or 15,000 to do something commercial without a variance. Adjacent lot is city owned purchase that and you will have a blank slate to work with!...