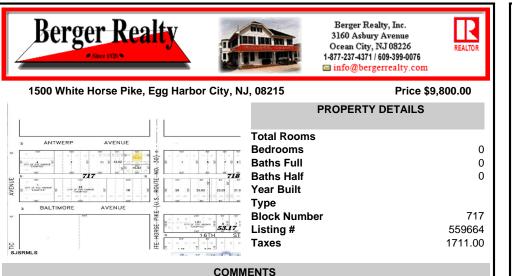

# 1500 White Horse Pike, Egg Harbor City, NJ, 08215

### Price \$9,800.00

| PROPERTY DETAILS                                                              |
|-------------------------------------------------------------------------------|
| Total RoomsBedrooms0Baths Full0Baths Half0Year Built717Type559664Taxes1711.00 |

## COMMENTS

\*\*\*NEW LISTING!!\*\*\* vacant lot zoned Highway Commericial but previously had a single family home. lot is currently 6000 sq ft need 9,000 sq feet to rebuild single family home without a variance or 15,000 to do something commercial without a variance. Adjacent lot is city owned purchase that and you will have a blank slate to work with!...