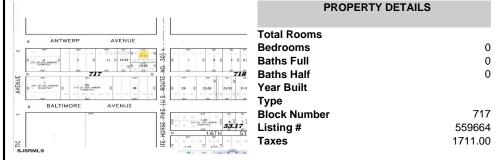

# **PROPERTY FEATURES**

1500 White Horse Pike, Egg Harbor City, NJ, 08215

Price \$9,800.00