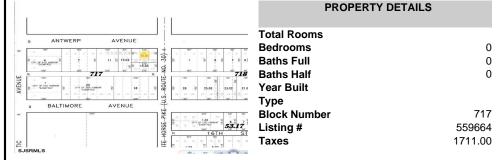

# COMMENTS

\*\*\*NEW LISTING!!\*\*\* vacant lot zoned Highway Commericial but previously had a single family home. lot is currently 6000 sq ft need 9,000 sq feet to rebuild single family home without a variance or 15,000 to do something commercial without a variance. Adjacent lot is city owned purchase that and you will have a blank slate to work with!...

1500 White Horse Pike, Egg Harbor City, NJ, 08215

Price \$9,800.00