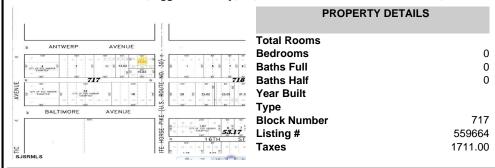

# **COMMENTS**

\*\*\*NEW LISTING!!\*\*\* vacant lot zoned Highway Commericial but previously had a single family home. lot is currently 6000 sq ft need 9,000 sq feet to rebuild single family home without a variance or 15,000 to do something commercial without a variance. Adjacent lot is city owned purchase that and you will have a blank slate to work with!...

1500 White Horse Pike, Egg Harbor City, NJ, 08215

Price \$9,800.00