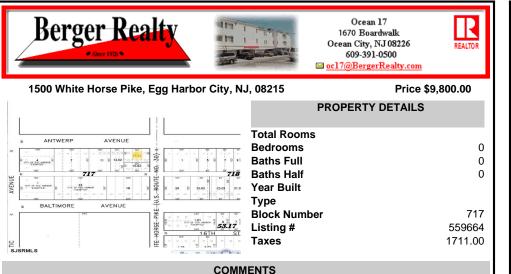

## COMMENTS

Taxes

\*\*\*NEW LISTING!!\*\*\* vacant lot zoned Highway Commericial but previously had a single family home. lot is currently 6000 sq ft need 9,000 sq feet to rebuild single family home without a variance or 15,000 to do something commercial without a variance. Adjacent lot is city owned purchase that and you will have a blank slate to work with!...