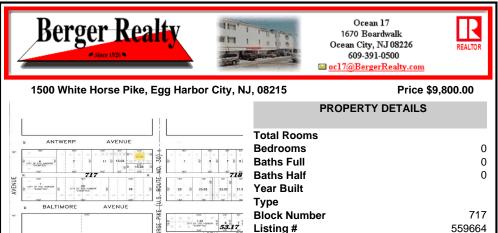

## COMMENTS

Taxes

\*\*\*NEW LISTING!!\*\*\* vacant lot zoned Highway Commericial but previously had a single family home. lot is currently 6000 sq ft need 9,000 sq feet to rebuild single family home without a variance or 15,000 to do something commercial without a variance. Adjacent lot is city owned purchase that and you will have a blank slate to work with!...