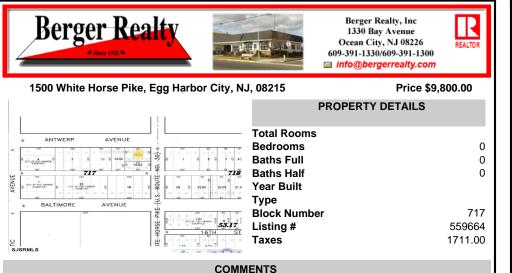

# 1500 White Horse Pike, Egg Harbor City, NJ, 08215

Price \$9,800.00

#### **PROPERTY DETAILS Total Rooms** ANTWERP AVENUE **Bedrooms** 0 **Baths Full** 0 **Baths Half** 0 Year Built Type BALTIMORE AVENUE **Block Number** 717 Listing # 559664 Taxes 1711.00 SJSF

## COMMENTS

\*\*\*NEW LISTING!!\*\*\* vacant lot zoned Highway Commericial but previously had a single family home. lot is currently 6000 sq ft need 9,000 sq feet to rebuild single family home without a variance or 15,000 to do something commercial without a variance. Adjacent lot is city owned purchase that and you will have a blank slate to work with!...